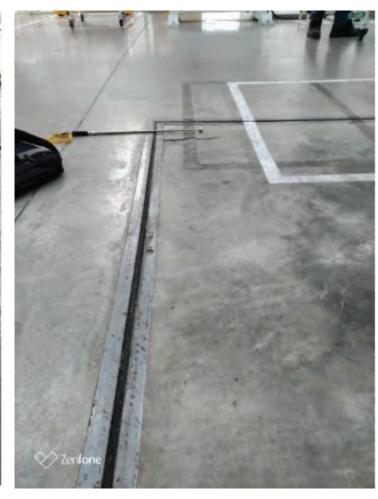

Uretek job are Re - supporting, raising and/or re - leveling on - ground structures and strengthening foundation ground for the sunken concrete. Such as residents, building, airport, bridge approaches, floors, driveways, factories & machinery, railways, road, highways and ports. The Uretek Method has many benefits, convenience fast, no mess dust and water. Most jobs are done in just a day or two.

Most of the cases, Uretek process is the only one that can offer great speed of correction, maintaining integrity of foundations, causing minimal disruption and allowing immediate resumption of use of the area.