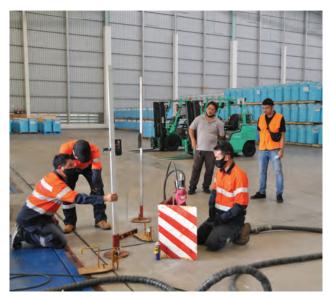

# UNIQUE SELLING The unique of Uretek product and services

Through Uretek process, sunken or moving concrete slabs on the ground are raised, re - leveled and/or stabilized by a two-part resin mix injected underneath the slabs via 16 mm. diameter holes drilled through the slabs. The two parts combine chemically and expand under the slab, firstly filling any voids encountered under the slab and then exerting pressure on the slab, causing it to lift. This process is being known as Uretek Slab Lifting.

An extension of this process is also carried out to compact and strengthen thefoundation material under slabs and concrete trip footing. This is called as Uretek Deep Injection. This process can be also further extended to lift heavy or narrow footings to required levels and to close cracks in the walls supported above.