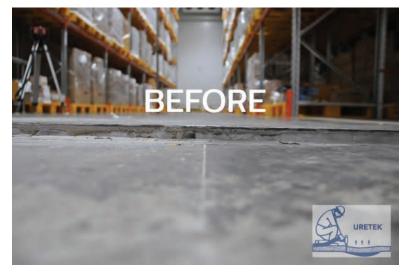

Uretek job are Re - supporting, raising and/or re - leveling on - ground structures and strengthening foundation ground for the sunken concrete. Such as residents, building, airport, bridge approaches, floors, driveways, factories & machinery, railways, road, highways and ports. The Uretek Method has many benefits, convenience fast, no mess dust and water. Most jobs are done in just a day or two.

Most of the cases, Uretek process is the only one that can offer great speed of correction, maintaining integrity of foundations, causing minimal disruption and allowing immediate resumption of use of the area.