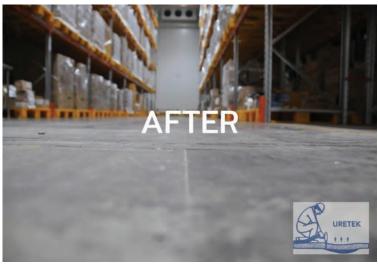

Uretek job are Re - supporting, raising and/or re - leveling on - ground structures and strengthening foundation ground for the sunken concrete. Such as residents, building, airport, bridge approaches, floors, driveways, factories & machinery, railways, road, highways and ports. The Uretek Method has many benefits, convenience fast, no mess dust and water. Most jobs are done in just a day or two.

Most of the cases, Uretek process is the only one that can offer great speed of correction, maintaining integrity of foundations, causing minimal disruption and allowing immediate resumption of use of the area.