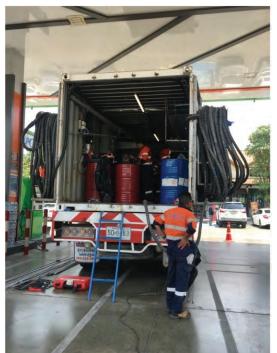

#### IRR Corporation Co., Ltd.

Client: IRR Corporation Company Limited

Site location: Wang Noi, Nakon Sri Ayutthaya

Construction Period: 2 days

Maintenance Area: Bangchak Gas Station