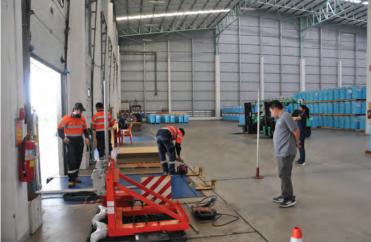

Uretek is a complex solution requiring a team of highly trained professionals operating from completely self-contained mobile units with highly specialized equipment.

# UNIQUE SELLING The unique of Uretek product and services

Through Uretek process, sunken or moving concrete slabs on the ground are raised, re - leveled and/or stabilized by a two-part resin mix injected underneath the slabs via 16 mm. diameter holes drilled through the slabs. The two parts combine chemically and expand under the slab, firstly filling any voids encountered under the slab and then exerting pressure on the slab, causing it to lift. This process is being known as Uretek Slab Lifting.