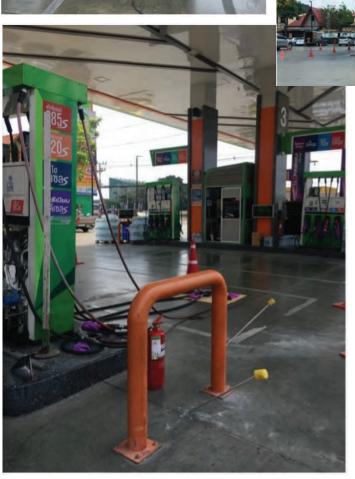

#### IRR Corporation Co., Ltd.

Client: IRR Corporation Company Limited

Site location: Wang Noi, Nakon Sri Ayutthaya

Construction Period: 2 days

Maintenance Area: Bangchak Gas Station