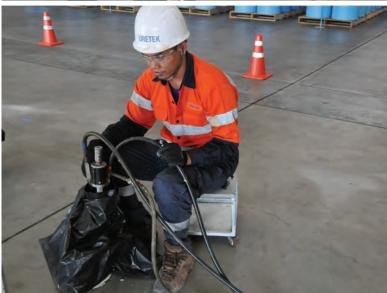

# UNIQUE SELLING The unique of Uretek product and services

Through Uretek process, sunken or moving concrete slabs on the ground are raised, re - leveled and/or stabilized by a two-part resin mix injected underneath the slabs via 16 mm. diameter holes drilled through the slabs. The two parts combine chemically and expand under the slab, firstly filling any voids encountered under the slab and then exerting pressure on the slab, causing it to lift. This process is being known as Uretek Slab Lifting.

An extension of this process is also carried out to compact and strengthen thefoundation material under slabs and concrete trip footing. This is called as Uretek Deep Injection. This process can be also further extended to lift heavy or narrow footings to required levels and to close cracks in the walls supported above.