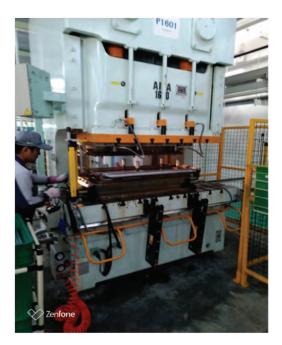

# UNIQUE SELLING The unique of Uretek product and services

Through Uretek process, sunken or moving concrete slabs on the ground are raised, re - leveled and/or stabilized by a two-part resin mix injected underneath the slabs via 16 mm. diameter holes drilled through the slabs. The two parts combine chemically and expand under the slab, firstly filling any voids encountered under the slab and then exerting pressure on the slab, causing it to lift. This process is being known as Uretek Slab Lifting.

An extension of this process is also carried out to compact and strengthen thefoundation material under slabs and concrete trip footing. This is called as Uretek Deep Injection. This process can be also further extended to lift heavy or narrow footings to required levels and to close cracks in the walls supported above.