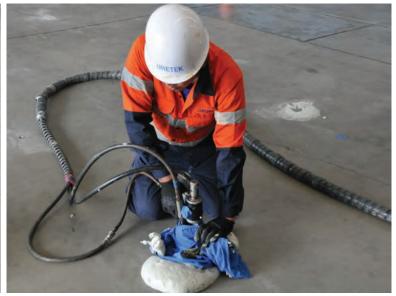

# UNIQUE SELLING The unique of Uretek product and services

Through Uretek process, sunken or moving concrete slabs on the ground are raised, re - leveled and/or stabilized by a two-part resin mix injected underneath the slabs via 16 mm. diameter holes drilled through the slabs. The two parts combine chemically and expand under the slab, firstly filling any voids encountered under the slab and then exerting pressure on the slab, causing it to lift. This process is being known as Uretek Slab Lifting.

An extension of this process is also carried out to compact and strengthen thefoundation material under slabs and concrete trip footing. This is called as Uretek Deep Injection. This process can be also further extended to lift heavy or narrow footings to required levels and to close cracks in the walls supported above.