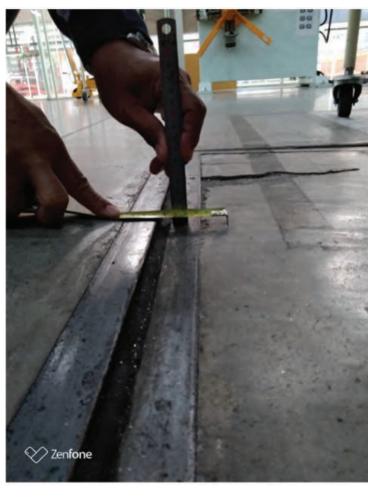

Uretek job are Re - supporting, raising and/or re - leveling on - ground structures and strengthening foundation ground for the sunken concrete. Such as residents, building, airport, bridge approaches, floors, driveways, factories & machinery, railways, road, highways and ports. The Uretek Method has many benefits, convenience fast, no mess dust and water. Most jobs are done in just a day or two.

Most of the cases, Uretek process is the only one that can offer great speed of correction, maintaining integrity of foundations, causing minimal disruption and allowing immediate resumption of use of the area.