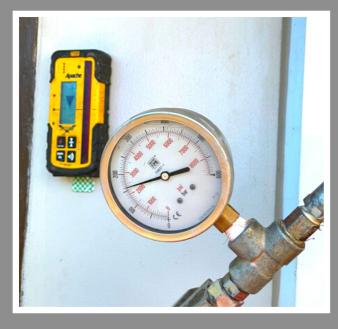

#### **Work Method**

- 1. Design and calculate structure weight to calculate number of piles required.
- 2. Identify the position to do pilling. the position will be
- Position that can carry the weight
- Position that has strong concrete, that can carry the compressive strength and sheer form structure weight.
- 3. Overburden the soil 0.5-0.5 m. deep on that position to install pilling sleeve.
- 4. Install pilling sleeve made from 10 mm. thick steel. When installed, the sleeve will ensure that pilling sleeve and concrete is smooth and strong.
- 5. Install the hydraulic system which can apply a pressure more of than 10,000 PSI into the pilling.
- 6. Install pilling that has hole 90 mm-wide, made form 5 mm-thick steel, 1 m. long. Piles will press underground one by one continuously until getting the designeddepth or designed hydraulic pressure requirement.
- 7. Having achieved the designed depth or correct hydraulic pressure requirement, our staff will hold hydraulic pressure at least 20 minutes, to make sure that the pressure will be continue to carry the designed weight.
- 8. Size the pilling sleeve with pilling by steel sheet and steel spiral.
- 9. Once all MicroPile system installed, seal with concrete and finish.