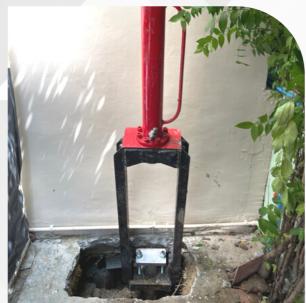

#### **Work Method**

- 1. Design and calculate structure weight to calculate number of piles required.
- 2. Identify the position to do pilling. the position will be
- Position that can carry the weight
- Position that has strong concrete, that can carry the compressive strength and sheer form structure weight.
- 3. Overburden the soil 0.5-0.5 m. deep on that position to install pilling sleeve.
- 4. Install pilling sleeve made from 10 mm. thick steel. When installed, the sleeve will ensure that pilling sleeve and concrete is smooth and strong.
- 5. Install the hydraulic system which can apply a pressure more of than 10,000 PSI into the pilling.
- 6. Install pilling that has hole 90 mm-wide, made form 5 mm-thick steel, 1 m. long. Piles will press underground one by one continuously until getting the designeddepth or designed hydraulic pressure requirement.
- 7. Having achieved the designed depth or correct hydraulic pressure requirement, our staff will hold hydraulic pressure at least 20 minutes, to make sure that the pressure will be continue to carry the designed weight.
- 8. Size the pilling sleeve with pilling by steel sheet and steel spiral.
- 9. Once all MicroPile system installed, seal with concrete and finish.