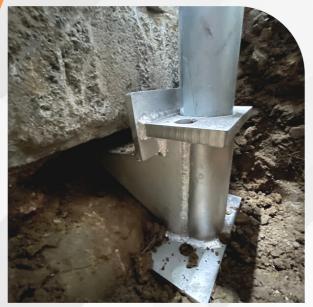

#### **Work Method**

- 1. Design and calculate structure weight to calculate number of piles required.
- 2. Identify the position to do pilling. the position will be
- Position that can carry the weight
- Position that has strong concrete, that can carry the compressive strength and sheer form structure weight.
- 3. Overburden the soil 0.5-0.5 m. deep on that position to install pilling sleeve.
- 4. Install pilling sleeve made from 10 mm. thick steel. When installed, the sleeve will ensure that pilling sleeve and concrete is smooth and strong.
- 5. Install the hydraulic system which can apply a pressure more of than 10,000 PSI into the pilling.
- 6. Install pilling that has hole 90 mm-wide, made form 5 mm-thick steel, 1 m. long. Piles will press underground one by one continuously until getting the designeddepth or designed hydraulic pressure requirement.
- 7. Having achieved the designed depth or correct hydraulic pressure requirement, our staff will hold hydraulic pressure at least 20 minutes, to make sure that the pressure will be continue to carry the designed weight.
- 8. Size the pilling sleeve with pilling by steel sheet and steel spiral.
- 9. Once all MicroPile system installed, seal with concrete and finish.