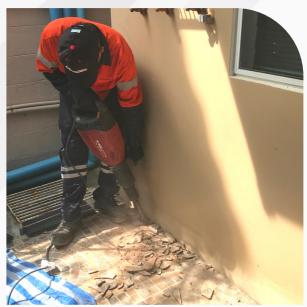

#### **Work Method**

- 1. Design and calculate structure weight to calculate number of piles required.
- 2. Identify the position to do pilling. the position will be
- Position that can carry the weight
- Position that has strong concrete, that can carry the compressive strength and sheer form structure weight.
- 3. Overburden the soil 0.5-0.5 m. deep on that position to install pilling sleeve.
- 4. Install pilling sleeve made from 10 mm. thick steel. When installed, the sleeve will ensure that pilling sleeve and concrete is smooth and strong.
- 5. Install the hydraulic system which can apply a pressure more of than 10,000 PSI into the pilling.
- 6. Install pilling that has hole 90 mm-wide, made form 5 mm-thick steel, 1 m. long. Piles will press underground one by one continuously until getting the designeddepth or designed hydraulic pressure requirement.
- 7. Having achieved the designed depth or correct hydraulic pressure requirement, our staff will hold hydraulic pressure at least 20 minutes, to make sure that the pressure will be continue to carry the designed weight.
- 8. Size the pilling sleeve with pilling by steel sheet and steel spiral.
- 9. Once all MicroPile system installed, seal with concrete and finish.