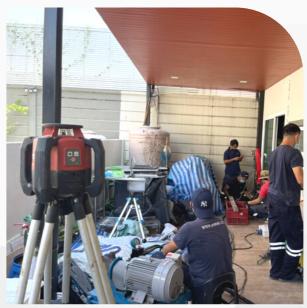

#### **Work Method**

- 1. Design and calculate structure weight to calculate number of piles required.
- 2. Identify the position to do pilling. the position will be
- Position that can carry the weight
- Position that has strong concrete, that can carry the compressive strength and sheer form structure weight.
- 3. Overburden the soil 0.5-0.5 m. deep on that position to install pilling sleeve.
- 4. Install pilling sleeve made from 10 mm. thick steel. When installed, the sleeve will ensure that pilling sleeve and concrete is smooth and strong.
- 5. Install the hydraulic system which can apply a pressure more of than 10,000 PSI into the pilling.
- 6. Install pilling that has hole 90 mm-wide, made form 5 mm-thick steel, 1 m. long. Piles will press underground one by one continuously until getting the designeddepth or designed hydraulic pressure requirement.
- 7. Having achieved the designed depth or correct hydraulic pressure requirement, our staff will hold hydraulic pressure at least 20 minutes, to make sure that the pressure will be continue to carry the designed weight.
- 8. Size the pilling sleeve with pilling by steel sheet and steel spiral.
- 9. Once all MicroPile system installed, seal with concrete and finish.

#### **Work Method**