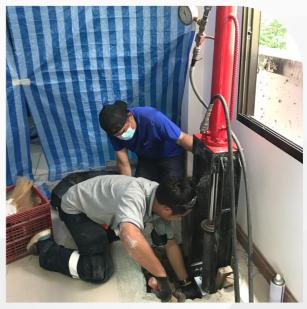

#### **Work Method**

- 1. Design and calculate structure weight to calculate number of piles required.
- 2. Identify the position to do pilling. the position will be
- Position that can carry the weight
- Position that has strong concrete, that can carry the compressive strength and sheer form structure weight.
- 3. Overburden the soil 0.5-0.5 m. deep on that position to install pilling sleeve.
- 4. Install pilling sleeve made from 10 mm. thick steel. When installed, the sleeve will ensure that pilling sleeve and concrete is smooth and strong.
- 5. Install the hydraulic system which can apply a pressure more of than 10,000 PSI into the pilling.
- 6. Install pilling that has hole 90 mm-wide, made form 5 mm-thick steel, 1 m. long. Piles will press underground one by one continuously until getting the designeddepth or designed hydraulic pressure requirement.
- 7. Having achieved the designed depth or correct hydraulic pressure requirement, our staff will hold hydraulic pressure at least 20 minutes, to make sure that the pressure will be continue to carry the designed weight.
- 8. Size the pilling sleeve with pilling by steel sheet and steel spiral.
- 9. Once all MicroPile system installed, seal with concrete and finish.