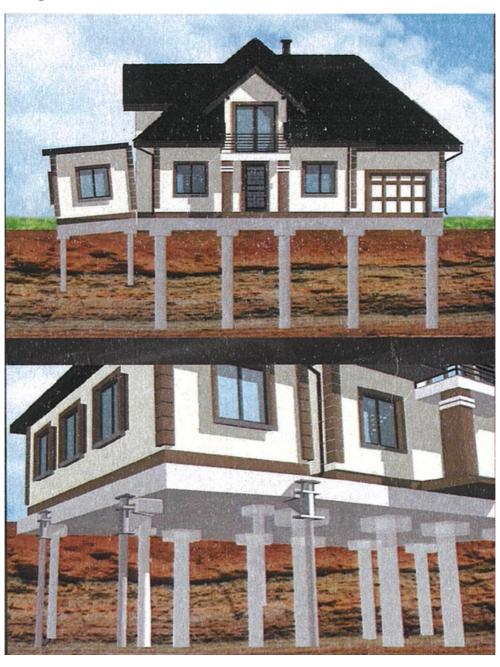

#### **MICROPILES**

 MicroPiles are installed using hydraulic pressing system, which helps to strengthen soil by pressing the pile under the ground, under a structure, building or house. The pile is installed assist the ground to carry the weight of the structure and can be designed to connect into the building structure.

#### Benefits of using MicroPiles

- 1. Can be installed in a limited area.
- 2. No noise or vibration.
- 3. Can installed close to the wall.
- 4. Can installed very fast.
- 5. Can carry a weight of 10-15 metric tons per pile.
- 6. Can up to 25 metre deep.

#### **Work Method**

- 1. Design and calculate structure weight to calculate number of piles required.
- 2. Identify the position to do pilling. the position will be
- Position that can carry the weight
- Position that has strong concrete, that can carry the compressive strength and sheer form structure weight.
- 3. Overburden the soil 0.5-0.5 m. deep on that position to install pilling sleeve.
- 4. Install pilling sleeve made from 10 mm. thick steel. When installed, the sleeve will ensure that pilling sleeve and concrete is smooth and strong.
- 5. Install the hydraulic system which can apply a pressure more of than 10,000 PSI into the pilling.
- 6. Install pilling that has hole 90 mm-wide, made form 5 mm-thick steel, 1 m. long. Piles will press underground one by one continuously until getting the designeddepth or designed hydraulic pressure requirement.
- 7. Having achieved the designed depth or correct hydraulic pressure requirement, our staff will hold hydraulic pressure at least 20 minutes, to make sure that the pressure will be continue to carry the designed weight.
- 8. Size the pilling sleeve with pilling by steel sheet and steel spiral.
- 9. Once all MicroPile system installed, seal with concrete and finish.