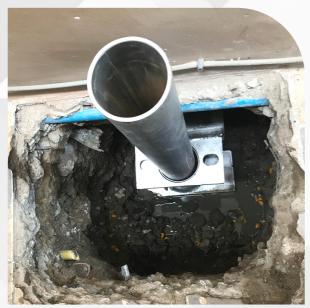

#### **Work Method**

- 1. Design and calculate structure weight to calculate number of piles required.
- 2. Identify the position to do pilling. the position will be
- Position that can carry the weight
- Position that has strong concrete, that can carry the compressive strength and sheer form structure weight.
- 3. Overburden the soil 0.5-0.5 m. deep on that position to install pilling sleeve.
- 4. Install pilling sleeve made from 10 mm. thick steel. When installed, the sleeve will ensure that pilling sleeve and concrete is smooth and strong.
- 5. Install the hydraulic system which can apply a pressure more of than 10,000 PSI into the pilling.
- 6. Install pilling that has hole 90 mm-wide, made form 5 mm-thick steel, 1 m. long. Piles will press underground one by one continuously until getting the designeddepth or designed hydraulic pressure requirement.
- 7. Having achieved the designed depth or correct hydraulic pressure requirement, our staff will hold hydraulic pressure at least 20 minutes, to make sure that the pressure will be continue to carry the designed weight.
- 8. Size the pilling sleeve with pilling by steel sheet and steel spiral.
- 9. Once all MicroPile system installed, seal with concrete and finish.