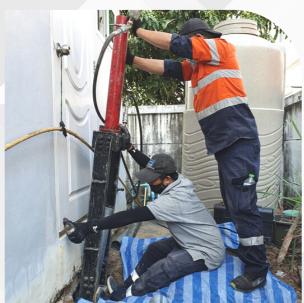

#### **Work Method**

- 1. Design and calculate structure weight to calculate number of piles required.
- 2. Identify the position to do pilling. the position will be
- Position that can carry the weight
- Position that has strong concrete, that can carry the compressive strength and sheer form structure weight.
- 3. Overburden the soil 0.5-0.5 m. deep on that position to install pilling sleeve.
- 4. Install pilling sleeve made from 10 mm. thick steel. When installed, the sleeve will ensure that pilling sleeve and concrete is smooth and strong.
- 5. Install the hydraulic system which can apply a pressure more of than 10,000 PSI into the pilling.
- 6. Install pilling that has hole 90 mm-wide, made form 5 mm-thick steel, 1 m. long. Piles will press underground one by one continuously until getting the designeddepth or designed hydraulic pressure requirement.
- 7. Having achieved the designed depth or correct hydraulic pressure requirement, our staff will hold hydraulic pressure at least 20 minutes, to make sure that the pressure will be continue to carry the designed weight.
- 8. Size the pilling sleeve with pilling by steel sheet and steel spiral.
- 9. Once all MicroPile system installed, seal with concrete and finish.