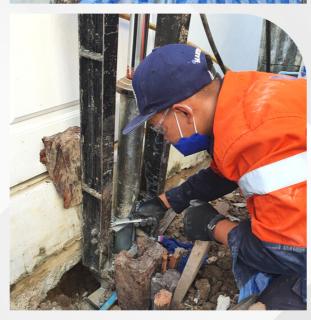

#### **Work Method**

- 1. Design and calculate structure weight to calculate number of piles required.
- 2. Identify the position to do pilling. the position will be
- Position that can carry the weight
- Position that has strong concrete, that can carry the compressive strength and sheer form structure weight.
- 3. Overburden the soil 0.5-0.5 m. deep on that position to install pilling sleeve.
- 4. Install pilling sleeve made from 10 mm. thick steel. When installed, the sleeve will ensure that pilling sleeve and concrete is smooth and strong.
- 5. Install the hydraulic system which can apply a pressure more of than 10,000 PSI into the pilling.
- 6. Install pilling that has hole 90 mm-wide, made form 5 mm-thick steel, 1 m. long. Piles will press underground one by one continuously until getting the designeddepth or designed hydraulic pressure requirement.
- 7. Having achieved the designed depth or correct hydraulic pressure requirement, our staff will hold hydraulic pressure at least 20 minutes, to make sure that the pressure will be continue to carry the designed weight.
- 8. Size the pilling sleeve with pilling by steel sheet and steel spiral.
- 9. Once all MicroPile system installed, seal with concrete and finish.