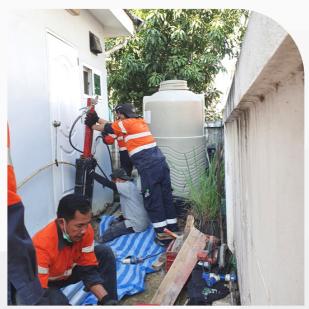

#### **Work Method**

- 1. Design and calculate structure weight to calculate number of piles required.
- 2. Identify the position to do pilling. the position will be
- Position that can carry the weight
- Position that has strong concrete, that can carry the compressive strength and sheer form structure weight.
- 3. Overburden the soil 0.5-0.5 m. deep on that position to install pilling sleeve.
- 4. Install pilling sleeve made from 10 mm. thick steel. When installed, the sleeve will ensure that pilling sleeve and concrete is smooth and strong.
- 5. Install the hydraulic system which can apply a pressure more of than 10,000 PSI into the pilling.
- 6. Install pilling that has hole 90 mm-wide, made form 5 mm-thick steel, 1 m. long. Piles will press underground one by one continuously until getting the designeddepth or designed hydraulic pressure requirement.
- 7. Having achieved the designed depth or correct hydraulic pressure requirement, our staff will hold hydraulic pressure at least 20 minutes, to make sure that the pressure will be continue to carry the designed weight.
- 8. Size the pilling sleeve with pilling by steel sheet and steel spiral.
- 9. Once all MicroPile system installed, seal with concrete and finish.