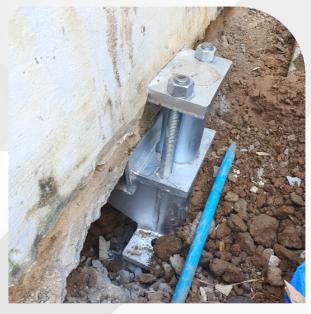

#### **Work Method**

- 1. Design and calculate structure weight to calculate number of piles required.
- 2. Identify the position to do pilling. the position will be
- Position that can carry the weight
- Position that has strong concrete, that can carry the compressive strength and sheer form structure weight.
- 3. Overburden the soil 0.5-0.5 m. deep on that position to install pilling sleeve.
- 4. Install pilling sleeve made from 10 mm. thick steel. When installed, the sleeve will ensure that pilling sleeve and concrete is smooth and strong.
- 5. Install the hydraulic system which can apply a pressure more of than 10,000 PSI into the pilling.
- 6. Install pilling that has hole 90 mm-wide, made form 5 mm-thick steel, 1 m. long. Piles will press underground one by one continuously until getting the designeddepth or designed hydraulic pressure requirement.
- 7. Having achieved the designed depth or correct hydraulic pressure requirement, our staff will hold hydraulic pressure at least 20 minutes, to make sure that the pressure will be continue to carry the designed weight.
- 8. Size the pilling sleeve with pilling by steel sheet and steel spiral.
- 9. Once all MicroPile system installed, seal with concrete and finish.