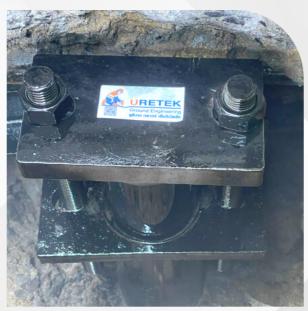

#### **MICROPILES**

 MicroPiles are installed using hydraulic pressing system, which helps to strengthen soil by pressing the pile under the ground, under a structure, building or house. The pile is installed assist the ground to carry the weight of the structure and can be designed to connect into the building structure.

#### **Work Method**

- 1. Design and calculate structure weight to calculate number of piles required.
- 2. Identify the position to do pilling. the position will be
- Position that can carry the weight
- Position that has strong concrete, that can carry the compressive strength and sheer form structure weight.
- 3. Overburden the soil 0.5-0.5 m. deep on that position to install pilling sleeve.
- 4. Install pilling sleeve made from 10 mm. thick steel. When installed, the sleeve will ensure that pilling sleeve and concrete is smooth and strong.
- 5. Install the hydraulic system which can apply a pressure more of than 10,000 PSI into the pilling.
- 6. Install pilling that has hole 90 mm-wide, made form 5 mm-thick steel, 1 m. long. Piles will press underground one by one continuously until getting the designeddepth or designed hydraulic pressure requirement.
- 7. Having achieved the designed depth or correct hydraulic pressure requirement, our staff will hold hydraulic pressure at least 20 minutes, to make sure that the pressure will be continue to carry the designed weight.
- 8. Size the pilling sleeve with pilling by steel sheet and steel spiral.
- 9. Once all MicroPile system installed, seal with concrete and finish.