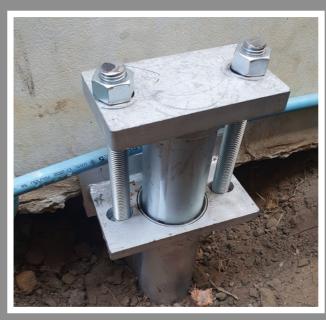

#### **Work Method**

- 1. Design and calculate structure weight to calculate number of piles required.
- 2. Identify the position to do pilling. the position will be
- Position that can carry the weight
- Position that has strong concrete, that can carry the compressive strength and sheer form structure weight.
- 3. Overburden the soil 0.5-0.5 m. deep on that position to install pilling sleeve.
- 4. Install pilling sleeve made from 10 mm. thick steel. When installed, the sleeve will ensure that pilling sleeve and concrete is smooth and strong.
- 5. Install the hydraulic system which can apply a pressure more of than 10,000 PSI into the pilling.
- 6. Install pilling that has hole 90 mm-wide, made form 5 mm-thick steel, 1 m. long. Piles will press underground one by one continuously until getting the designeddepth or designed hydraulic pressure requirement.
- 7. Having achieved the designed depth or correct hydraulic pressure requirement, our staff will hold hydraulic pressure at least 20 minutes, to make sure that the pressure will be continue to carry the designed weight.
- 8. Size the pilling sleeve with pilling by steel sheet and steel spiral.
- 9. Once all MicroPile system installed, seal with concrete and finish.