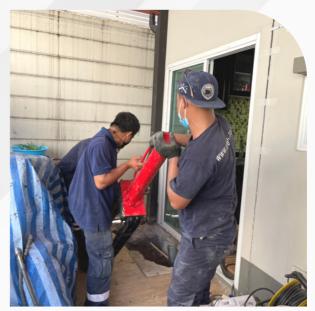

#### **Work Method**

- 1. Design and calculate structure weight to calculate number of piles required.
- 2. Identify the position to do pilling. the position will be
- Position that can carry the weight
- Position that has strong concrete, that can carry the compressive strength and sheer form structure weight.
- 3. Overburden the soil 0.5-0.5 m. deep on that position to install pilling sleeve.
- 4. Install pilling sleeve made from 10 mm. thick steel. When installed, the sleeve will ensure that pilling sleeve and concrete is smooth and strong.
- 5. Install the hydraulic system which can apply a pressure more of than 10,000 PSI into the pilling.
- 6. Install pilling that has hole 90 mm-wide, made form 5 mm-thick steel, 1 m. long. Piles will press underground one by one continuously until getting the designeddepth or designed hydraulic pressure requirement.
- 7. Having achieved the designed depth or correct hydraulic pressure requirement, our staff will hold hydraulic pressure at least 20 minutes, to make sure that the pressure will be continue to carry the designed weight.
- 8. Size the pilling sleeve with pilling by steel sheet and steel spiral.
- 9. Once all MicroPile system installed, seal with concrete and finish.

#### **Work Method**