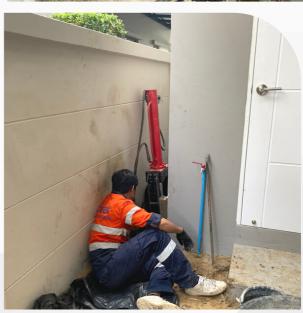

#### **Work Method**

- 1. Design and calculate structure weight to calculate number of piles required.
- 2. Identify the position to do pilling. the position will be
- Position that can carry the weight
- Position that has strong concrete, that can carry the compressive strength and sheer form structure weight.
- 3. Overburden the soil 0.5-0.5 m. deep on that position to install pilling sleeve.
- 4. Install pilling sleeve made from 10 mm. thick steel. When installed, the sleeve will ensure that pilling sleeve and concrete is smooth and strong.
- 5. Install the hydraulic system which can apply a pressure more of than 10,000 PSI into the pilling.
- 6. Install pilling that has hole 90 mm-wide, made form 5 mm-thick steel, 1 m. long. Piles will press underground one by one continuously until getting the designeddepth or designed hydraulic pressure requirement.
- 7. Having achieved the designed depth or correct hydraulic pressure requirement, our staff will hold hydraulic pressure at least 20 minutes, to make sure that the pressure will be continue to carry the designed weight.
- 8. Size the pilling sleeve with pilling by steel sheet and steel spiral.
- 9. Once all MicroPile system installed, seal with concrete and finish.