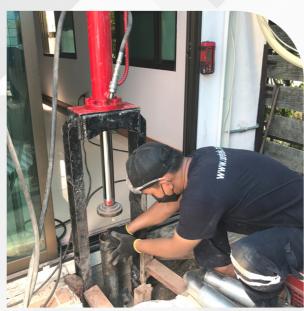

#### **Work Method**

- 1. Design and calculate structure weight to calculate number of piles required.
- 2. Identify the position to do pilling. the position will be
- Position that can carry the weight
- Position that has strong concrete, that can carry the compressive strength and sheer form structure weight.
- 3. Overburden the soil 0.5-0.5 m. deep on that position to install pilling sleeve.
- 4. Install pilling sleeve made from 10 mm. thick steel. When installed, the sleeve will ensure that pilling sleeve and concrete is smooth and strong.
- 5. Install the hydraulic system which can apply a pressure more of than 10,000 PSI into the pilling.
- 6. Install pilling that has hole 90 mm-wide, made form 5 mm-thick steel, 1 m. long. Piles will press underground one by one continuously until getting the designeddepth or designed hydraulic pressure requirement.
- 7. Having achieved the designed depth or correct hydraulic pressure requirement, our staff will hold hydraulic pressure at least 20 minutes, to make sure that the pressure will be continue to carry the designed weight.
- 8. Size the pilling sleeve with pilling by steel sheet and steel spiral.
- 9. Once all MicroPile system installed, seal with concrete and finish.