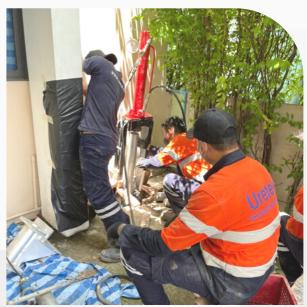

#### **Work Method**

- 1. Design and calculate structure weight to calculate number of piles required.
- 2. Identify the position to do pilling. the position will be
- Position that can carry the weight
- Position that has strong concrete, that can carry the compressive strength and sheer form structure weight.
- 3. Overburden the soil 0.5-0.5 m. deep on that position to install pilling sleeve.
- 4. Install pilling sleeve made from 10 mm. thick steel. When installed, the sleeve will ensure that pilling sleeve and concrete is smooth and strong.
- 5. Install the hydraulic system which can apply a pressure more of than 10,000 PSI into the pilling.
- 6. Install pilling that has hole 90 mm-wide, made form 5 mm-thick steel, 1 m. long. Piles will press underground one by one continuously until getting the designeddepth or designed hydraulic pressure requirement.
- 7. Having achieved the designed depth or correct hydraulic pressure requirement, our staff will hold hydraulic pressure at least 20 minutes, to make sure that the pressure will be continue to carry the designed weight.
- 8. Size the pilling sleeve with pilling by steel sheet and steel spiral.
- 9. Once all MicroPile system installed, seal with concrete and finish.