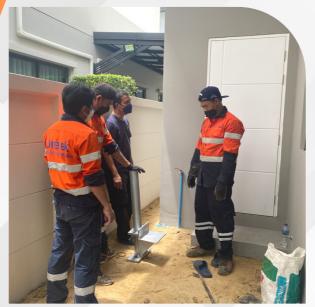

#### **Work Method**

- 1. Design and calculate structure weight to calculate number of piles required.
- 2. Identify the position to do pilling. the position will be
- Position that can carry the weight
- Position that has strong concrete, that can carry the compressive strength and sheer form structure weight.
- 3. Overburden the soil 0.5-0.5 m. deep on that position to install pilling sleeve.
- 4. Install pilling sleeve made from 10 mm. thick steel. When installed, the sleeve will ensure that pilling sleeve and concrete is smooth and strong.
- 5. Install the hydraulic system which can apply a pressure more of than 10,000 PSI into the pilling.
- 6. Install pilling that has hole 90 mm-wide, made form 5 mm-thick steel, 1 m. long. Piles will press underground one by one continuously until getting the designeddepth or designed hydraulic pressure requirement.
- 7. Having achieved the designed depth or correct hydraulic pressure requirement, our staff will hold hydraulic pressure at least 20 minutes, to make sure that the pressure will be continue to carry the designed weight.
- 8. Size the pilling sleeve with pilling by steel sheet and steel spiral.
- 9. Once all MicroPile system installed, seal with concrete and finish.