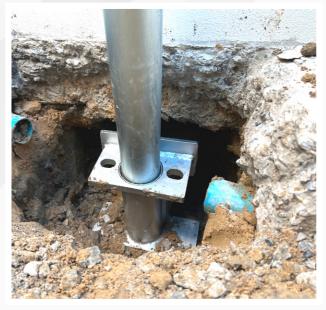

#### **Work Method**

- 1. Design and calculate structure weight to calculate number of piles required.
- 2. Identify the position to do pilling. the position will be
- Position that can carry the weight
- Position that has strong concrete, that can carry the compressive strength and sheer form structure weight.
- 3. Overburden the soil 0.5-0.5 m. deep on that position to install pilling sleeve.
- 4. Install pilling sleeve made from 10 mm. thick steel. When installed, the sleeve will ensure that pilling sleeve and concrete is smooth and strong.
- 5. Install the hydraulic system which can apply a pressure more of than 10,000 PSI into the pilling.
- 6. Install pilling that has hole 90 mm-wide, made form 5 mm-thick steel, 1 m. long. Piles will press underground one by one continuously until getting the designeddepth or designed hydraulic pressure requirement.
- 7. Having achieved the designed depth or correct hydraulic pressure requirement, our staff will hold hydraulic pressure at least 20 minutes, to make sure that the pressure will be continue to carry the designed weight.
- 8. Size the pilling sleeve with pilling by steel sheet and steel spiral.
- 9. Once all MicroPile system installed, seal with concrete and finish.