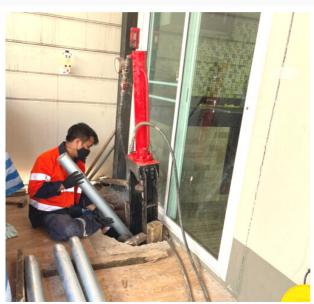

#### **Work Method**

- 1. Design and calculate structure weight to calculate number of piles required.
- 2. Identify the position to do pilling. the position will be
- Position that can carry the weight
- Position that has strong concrete, that can carry the compressive strength and sheer form structure weight.
- 3. Overburden the soil 0.5-0.5 m. deep on that position to install pilling sleeve.
- 4. Install pilling sleeve made from 10 mm. thick steel. When installed, the sleeve will ensure that pilling sleeve and concrete is smooth and strong.
- 5. Install the hydraulic system which can apply a pressure more of than 10,000 PSI into the pilling.
- 6. Install pilling that has hole 90 mm-wide, made form 5 mm-thick steel, 1 m. long. Piles will press underground one by one continuously until getting the designeddepth or designed hydraulic pressure requirement.
- 7. Having achieved the designed depth or correct hydraulic pressure requirement, our staff will hold hydraulic pressure at least 20 minutes, to make sure that the pressure will be continue to carry the designed weight.
- 8. Size the pilling sleeve with pilling by steel sheet and steel spiral.
- 9. Once all MicroPile system installed, seal with concrete and finish.