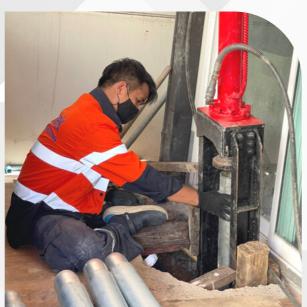

#### **Work Method**

- 1. Design and calculate structure weight to calculate number of piles required.
- 2. Identify the position to do pilling. the position will be
- Position that can carry the weight
- Position that has strong concrete, that can carry the compressive strength and sheer form structure weight.
- 3. Overburden the soil 0.5-0.5 m. deep on that position to install pilling sleeve.
- 4. Install pilling sleeve made from 10 mm. thick steel. When installed, the sleeve will ensure that pilling sleeve and concrete is smooth and strong.
- 5. Install the hydraulic system which can apply a pressure more of than 10,000 PSI into the pilling.
- 6. Install pilling that has hole 90 mm-wide, made form 5 mm-thick steel, 1 m. long. Piles will press underground one by one continuously until getting the designeddepth or designed hydraulic pressure requirement.
- 7. Having achieved the designed depth or correct hydraulic pressure requirement, our staff will hold hydraulic pressure at least 20 minutes, to make sure that the pressure will be continue to carry the designed weight.
- 8. Size the pilling sleeve with pilling by steel sheet and steel spiral.
- 9. Once all MicroPile system installed, seal with concrete and finish.

#### **Work Method**