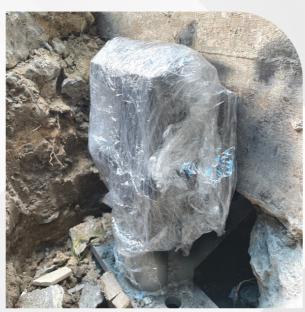

#### **Work Method**

- 1. Design and calculate structure weight to calculate number of piles required.
- 2. Identify the position to do pilling. the position will be
- Position that can carry the weight
- Position that has strong concrete, that can carry the compressive strength and sheer form structure weight.
- 3. Overburden the soil 0.5-0.5 m. deep on that position to install pilling sleeve.
- 4. Install pilling sleeve made from 10 mm. thick steel. When installed, the sleeve will ensure that pilling sleeve and concrete is smooth and strong.
- 5. Install the hydraulic system which can apply a pressure more of than 10,000 PSI into the pilling.
- 6. Install pilling that has hole 90 mm-wide, made form 5 mm-thick steel, 1 m. long. Piles will press underground one by one continuously until getting the designeddepth or designed hydraulic pressure requirement.
- 7. Having achieved the designed depth or correct hydraulic pressure requirement, our staff will hold hydraulic pressure at least 20 minutes, to make sure that the pressure will be continue to carry the designed weight.
- 8. Size the pilling sleeve with pilling by steel sheet and steel spiral.
- 9. Once all MicroPile system installed, seal with concrete and finish.