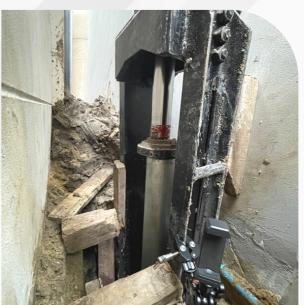

#### **Work Method**

- 1. Design and calculate structure weight to calculate number of piles required.
- 2. Identify the position to do pilling. the position will be
- Position that can carry the weight
- Position that has strong concrete, that can carry the compressive strength and sheer form structure weight.
- 3. Overburden the soil 0.5-0.5 m. deep on that position to install pilling sleeve.
- 4. Install pilling sleeve made from 10 mm. thick steel. When installed, the sleeve will ensure that pilling sleeve and concrete is smooth and strong.
- 5. Install the hydraulic system which can apply a pressure more of than 10,000 PSI into the pilling.
- 6. Install pilling that has hole 90 mm-wide, made form 5 mm-thick steel, 1 m. long. Piles will press underground one by one continuously until getting the designeddepth or designed hydraulic pressure requirement.
- 7. Having achieved the designed depth or correct hydraulic pressure requirement, our staff will hold hydraulic pressure at least 20 minutes, to make sure that the pressure will be continue to carry the designed weight.
- 8. Size the pilling sleeve with pilling by steel sheet and steel spiral.
- 9. Once all MicroPile system installed, seal with concrete and finish.