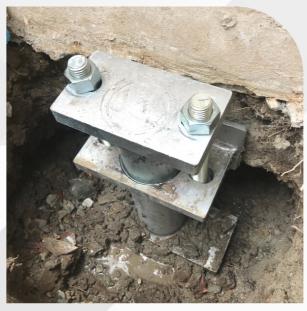

#### **Work Method**

- 1. Design and calculate structure weight to calculate number of piles required.
- 2. Identify the position to do pilling. the position will be
- Position that can carry the weight
- Position that has strong concrete, that can carry the compressive strength and sheer form structure weight.
- 3. Overburden the soil 0.5-0.5 m. deep on that position to install pilling sleeve.
- 4. Install pilling sleeve made from 10 mm. thick steel. When installed, the sleeve will ensure that pilling sleeve and concrete is smooth and strong.
- 5. Install the hydraulic system which can apply a pressure more of than 10,000 PSI into the pilling.
- 6. Install pilling that has hole 90 mm-wide, made form 5 mm-thick steel, 1 m. long. Piles will press underground one by one continuously until getting the designeddepth or designed hydraulic pressure requirement.
- 7. Having achieved the designed depth or correct hydraulic pressure requirement, our staff will hold hydraulic pressure at least 20 minutes, to make sure that the pressure will be continue to carry the designed weight.
- 8. Size the pilling sleeve with pilling by steel sheet and steel spiral.
- 9. Once all MicroPile system installed, seal with concrete and finish.