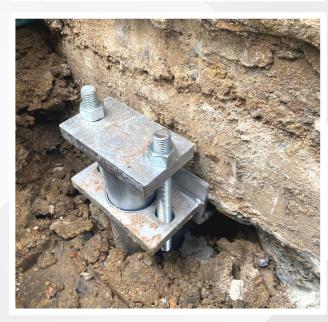

#### **Work Method**

- 1. Design and calculate structure weight to calculate number of piles required.
- 2. Identify the position to do pilling. the position will be
- Position that can carry the weight
- Position that has strong concrete, that can carry the compressive strength and sheer form structure weight.
- 3. Overburden the soil 0.5-0.5 m. deep on that position to install pilling sleeve.
- 4. Install pilling sleeve made from 10 mm. thick steel. When installed, the sleeve will ensure that pilling sleeve and concrete is smooth and strong.
- 5. Install the hydraulic system which can apply a pressure more of than 10,000 PSI into the pilling.
- 6. Install pilling that has hole 90 mm-wide, made form 5 mm-thick steel, 1 m. long. Piles will press underground one by one continuously until getting the designeddepth or designed hydraulic pressure requirement.
- 7. Having achieved the designed depth or correct hydraulic pressure requirement, our staff will hold hydraulic pressure at least 20 minutes, to make sure that the pressure will be continue to carry the designed weight.
- 8. Size the pilling sleeve with pilling by steel sheet and steel spiral.
- 9. Once all MicroPile system installed, seal with concrete and finish.