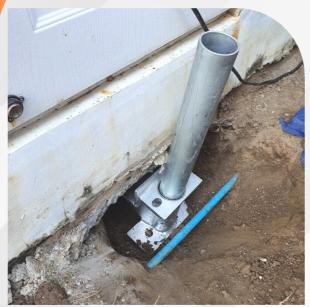

#### **Work Method**

- 1. Design and calculate structure weight to calculate number of piles required.
- 2. Identify the position to do pilling. the position will be
- Position that can carry the weight
- Position that has strong concrete, that can carry the compressive strength and sheer form structure weight.
- 3. Overburden the soil 0.5-0.5 m. deep on that position to install pilling sleeve.
- 4. Install pilling sleeve made from 10 mm. thick steel. When installed, the sleeve will ensure that pilling sleeve and concrete is smooth and strong.
- 5. Install the hydraulic system which can apply a pressure more of than 10,000 PSI into the pilling.
- 6. Install pilling that has hole 90 mm-wide, made form 5 mm-thick steel, 1 m. long. Piles will press underground one by one continuously until getting the designeddepth or designed hydraulic pressure requirement.
- 7. Having achieved the designed depth or correct hydraulic pressure requirement, our staff will hold hydraulic pressure at least 20 minutes, to make sure that the pressure will be continue to carry the designed weight.
- 8. Size the pilling sleeve with pilling by steel sheet and steel spiral.
- 9. Once all MicroPile system installed, seal with concrete and finish.