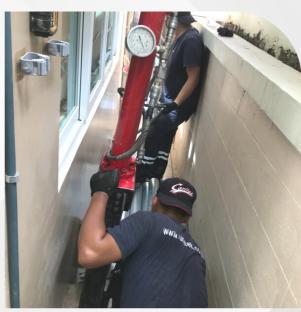

#### **Work Method**

- 1. Design and calculate structure weight to calculate number of piles required.
- 2. Identify the position to do pilling. the position will be
- Position that can carry the weight
- Position that has strong concrete, that can carry the compressive strength and sheer form structure weight.
- 3. Overburden the soil 0.5-0.5 m. deep on that position to install pilling sleeve.
- 4. Install pilling sleeve made from 10 mm. thick steel. When installed, the sleeve will ensure that pilling sleeve and concrete is smooth and strong.
- 5. Install the hydraulic system which can apply a pressure more of than 10,000 PSI into the pilling.
- 6. Install pilling that has hole 90 mm-wide, made form 5 mm-thick steel, 1 m. long. Piles will press underground one by one continuously until getting the designeddepth or designed hydraulic pressure requirement.
- 7. Having achieved the designed depth or correct hydraulic pressure requirement, our staff will hold hydraulic pressure at least 20 minutes, to make sure that the pressure will be continue to carry the designed weight.
- 8. Size the pilling sleeve with pilling by steel sheet and steel spiral.
- 9. Once all MicroPile system installed, seal with concrete and finish.