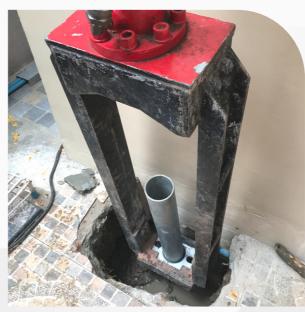

#### **Work Method**

- 1. Design and calculate structure weight to calculate number of piles required.
- 2. Identify the position to do pilling. the position will be
- Position that can carry the weight
- Position that has strong concrete, that can carry the compressive strength and sheer form structure weight.
- 3. Overburden the soil 0.5-0.5 m. deep on that position to install pilling sleeve.
- 4. Install pilling sleeve made from 10 mm. thick steel. When installed, the sleeve will ensure that pilling sleeve and concrete is smooth and strong.
- 5. Install the hydraulic system which can apply a pressure more of than 10,000 PSI into the pilling.
- 6. Install pilling that has hole 90 mm-wide, made form 5 mm-thick steel, 1 m. long. Piles will press underground one by one continuously until getting the designeddepth or designed hydraulic pressure requirement.
- 7. Having achieved the designed depth or correct hydraulic pressure requirement, our staff will hold hydraulic pressure at least 20 minutes, to make sure that the pressure will be continue to carry the designed weight.
- 8. Size the pilling sleeve with pilling by steel sheet and steel spiral.
- 9. Once all MicroPile system installed, seal with concrete and finish.