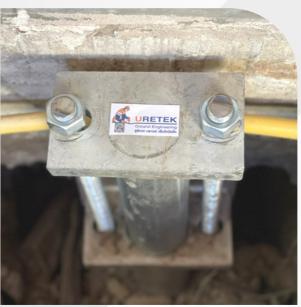

#### **Work Method**

- 1. Design and calculate structure weight to calculate number of piles required.
- 2. Identify the position to do pilling. the position will be
- Position that can carry the weight
- Position that has strong concrete, that can carry the compressive strength and sheer form structure weight.
- 3. Overburden the soil 0.5-0.5 m. deep on that position to install pilling sleeve.
- 4. Install pilling sleeve made from 10 mm. thick steel. When installed, the sleeve will ensure that pilling sleeve and concrete is smooth and strong.
- 5. Install the hydraulic system which can apply a pressure more of than 10,000 PSI into the pilling.
- 6. Install pilling that has hole 90 mm-wide, made form 5 mm-thick steel, 1 m. long. Piles will press underground one by one continuously until getting the designeddepth or designed hydraulic pressure requirement.
- 7. Having achieved the designed depth or correct hydraulic pressure requirement, our staff will hold hydraulic pressure at least 20 minutes, to make sure that the pressure will be continue to carry the designed weight.
- 8. Size the pilling sleeve with pilling by steel sheet and steel spiral.
- 9. Once all MicroPile system installed, seal with concrete and finish.