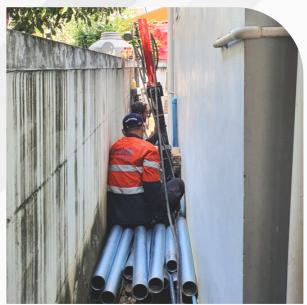

#### **Work Method**

- 1. Design and calculate structure weight to calculate number of piles required.
- 2. Identify the position to do pilling. the position will be
- Position that can carry the weight
- Position that has strong concrete, that can carry the compressive strength and sheer form structure weight.
- 3. Overburden the soil 0.5-0.5 m. deep on that position to install pilling sleeve.
- 4. Install pilling sleeve made from 10 mm. thick steel. When installed, the sleeve will ensure that pilling sleeve and concrete is smooth and strong.
- 5. Install the hydraulic system which can apply a pressure more of than 10,000 PSI into the pilling.
- 6. Install pilling that has hole 90 mm-wide, made form 5 mm-thick steel, 1 m. long. Piles will press underground one by one continuously until getting the designeddepth or designed hydraulic pressure requirement.
- 7. Having achieved the designed depth or correct hydraulic pressure requirement, our staff will hold hydraulic pressure at least 20 minutes, to make sure that the pressure will be continue to carry the designed weight.
- 8. Size the pilling sleeve with pilling by steel sheet and steel spiral.
- 9. Once all MicroPile system installed, seal with concrete and finish.