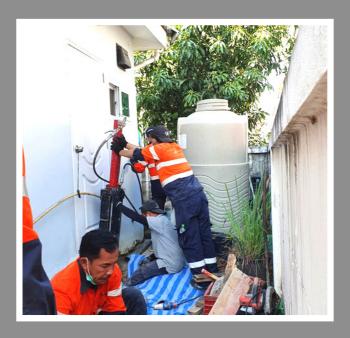

#### **Work Method**

- 1. Design and calculate structure weight to calculate number of piles required.
- 2. Identify the position to do pilling. the position will be
- Position that can carry the weight
- Position that has strong concrete, that can carry the compressive strength and sheer form structure weight.
- 3. Overburden the soil 0.5-0.5 m. deep on that position to install pilling sleeve.
- 4. Install pilling sleeve made from 10 mm. thick steel. When installed, the sleeve will ensure that pilling sleeve and concrete is smooth and strong.
- 5. Install the hydraulic system which can apply a pressure more of than 10,000 PSI into the pilling.
- 6. Install pilling that has hole 90 mm-wide, made form 5 mm-thick steel, 1 m. long. Piles will press underground one by one continuously until getting the designeddepth or designed hydraulic pressure requirement.
- 7. Having achieved the designed depth or correct hydraulic pressure requirement, our staff will hold hydraulic pressure at least 20 minutes, to make sure that the pressure will be continue to carry the designed weight.
- 8. Size the pilling sleeve with pilling by steel sheet and steel spiral.
- 9. Once all MicroPile system installed, seal with concrete and finish.