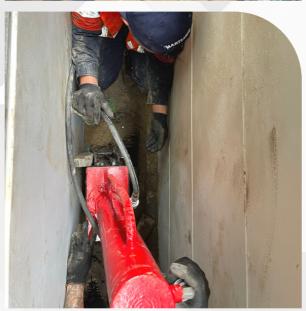

#### **Work Method**

- 1. Design and calculate structure weight to calculate number of piles required.
- 2. Identify the position to do pilling. the position will be
- Position that can carry the weight
- Position that has strong concrete, that can carry the compressive strength and sheer form structure weight.
- 3. Overburden the soil 0.5-0.5 m. deep on that position to install pilling sleeve.
- 4. Install pilling sleeve made from 10 mm. thick steel. When installed, the sleeve will ensure that pilling sleeve and concrete is smooth and strong.
- 5. Install the hydraulic system which can apply a pressure more of than 10,000 PSI into the pilling.
- 6. Install pilling that has hole 90 mm-wide, made form 5 mm-thick steel, 1 m. long. Piles will press underground one by one continuously until getting the designeddepth or designed hydraulic pressure requirement.
- 7. Having achieved the designed depth or correct hydraulic pressure requirement, our staff will hold hydraulic pressure at least 20 minutes, to make sure that the pressure will be continue to carry the designed weight.
- 8. Size the pilling sleeve with pilling by steel sheet and steel spiral.
- 9. Once all MicroPile system installed, seal with concrete and finish.