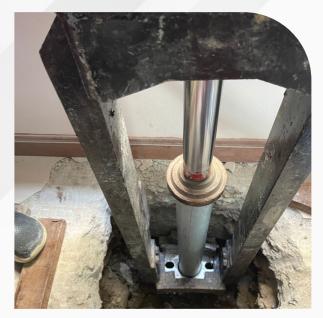

#### **Work Method**

- 1. Design and calculate structure weight to calculate number of piles required.
- 2. Identify the position to do pilling. the position will be
- Position that can carry the weight
- Position that has strong concrete, that can carry the compressive strength and sheer form structure weight.
- 3. Overburden the soil 0.5-0.5 m. deep on that position to install pilling sleeve.
- 4. Install pilling sleeve made from 10 mm. thick steel. When installed, the sleeve will ensure that pilling sleeve and concrete is smooth and strong.
- 5. Install the hydraulic system which can apply a pressure more of than 10,000 PSI into the pilling.
- 6. Install pilling that has hole 90 mm-wide, made form 5 mm-thick steel, 1 m. long. Piles will press underground one by one continuously until getting the designeddepth or designed hydraulic pressure requirement.
- 7. Having achieved the designed depth or correct hydraulic pressure requirement, our staff will hold hydraulic pressure at least 20 minutes, to make sure that the pressure will be continue to carry the designed weight.
- 8. Size the pilling sleeve with pilling by steel sheet and steel spiral.
- 9. Once all MicroPile system installed, seal with concrete and finish.