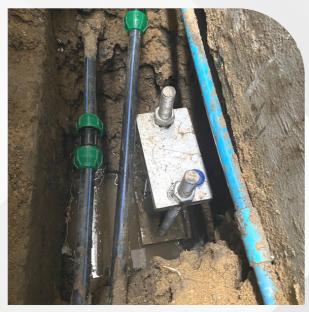

#### **Work Method**

- 1. Design and calculate structure weight to calculate number of piles required.
- 2. Identify the position to do pilling. the position will be
- Position that can carry the weight
- Position that has strong concrete, that can carry the compressive strength and sheer form structure weight.
- 3. Overburden the soil 0.5-0.5 m. deep on that position to install pilling sleeve.
- 4. Install pilling sleeve made from 10 mm. thick steel. When installed, the sleeve will ensure that pilling sleeve and concrete is smooth and strong.
- 5. Install the hydraulic system which can apply a pressure more of than 10,000 PSI into the pilling.
- 6. Install pilling that has hole 90 mm-wide, made form 5 mm-thick steel, 1 m. long. Piles will press underground one by one continuously until getting the designeddepth or designed hydraulic pressure requirement.
- 7. Having achieved the designed depth or correct hydraulic pressure requirement, our staff will hold hydraulic pressure at least 20 minutes, to make sure that the pressure will be continue to carry the designed weight.
- 8. Size the pilling sleeve with pilling by steel sheet and steel spiral.
- 9. Once all MicroPile system installed, seal with concrete and finish.