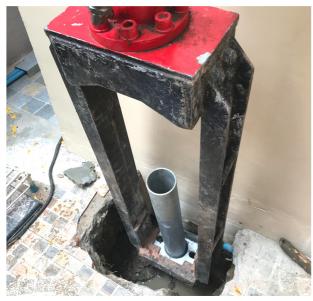

#### **Work Method**

- 1. Design and calculate structure weight to calculate number of piles required.
- 2. Identify the position to do pilling. the position will be
- Position that can carry the weight
- Position that has strong concrete, that can carry the compressive strength and sheer form structure weight.
- 3. Overburden the soil 0.5-0.5 m. deep on that position to install pilling sleeve.
- 4. Install pilling sleeve made from 10 mm. thick steel. When installed, the sleeve will ensure that pilling sleeve and concrete is smooth and strong.
- 5. Install the hydraulic system which can apply a pressure more of than 10,000 PSI into the pilling.
- 6. Install pilling that has hole 90 mm-wide, made form 5 mm-thick steel, 1 m. long. Piles will press underground one by one continuously until getting the designeddepth or designed hydraulic pressure requirement.
- 7. Having achieved the designed depth or correct hydraulic pressure requirement, our staff will hold hydraulic pressure at least 20 minutes, to make sure that the pressure will be continue to carry the designed weight.
- 8. Size the pilling sleeve with pilling by steel sheet and steel spiral.
- 9. Once all MicroPile system installed, seal with concrete and finish.