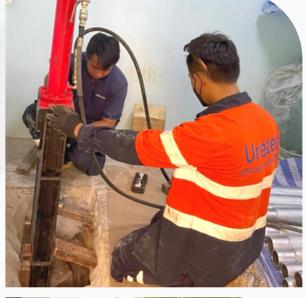

#### **Work Method**

- 1. Design and calculate structure weight to calculate number of piles required.
- 2. Identify the position to do pilling. the position will be
- Position that can carry the weight
- Position that has strong concrete, that can carry the compressive strength and sheer form structure weight.
- 3. Overburden the soil 0.5-0.5 m. deep on that position to install pilling sleeve.
- 4. Install pilling sleeve made from 10 mm. thick steel. When installed, the sleeve will ensure that pilling sleeve and concrete is smooth and strong.
- 5. Install the hydraulic system which can apply a pressure more of than 10,000 PSI into the pilling.
- 6. Install pilling that has hole 90 mm-wide, made form 5 mm-thick steel, 1 m. long. Piles will press underground one by one continuously until getting the designeddepth or designed hydraulic pressure requirement.
- 7. Having achieved the designed depth or correct hydraulic pressure requirement, our staff will hold hydraulic pressure at least 20 minutes, to make sure that the pressure will be continue to carry the designed weight.
- 8. Size the pilling sleeve with pilling by steel sheet and steel spiral.
- 9. Once all MicroPile system installed, seal with concrete and finish.