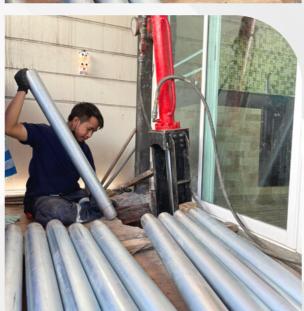

#### **Work Method**

- 1. Design and calculate structure weight to calculate number of piles required.
- 2. Identify the position to do pilling. the position will be
- Position that can carry the weight
- Position that has strong concrete, that can carry the compressive strength and sheer form structure weight.
- 3. Overburden the soil 0.5-0.5 m. deep on that position to install pilling sleeve.
- 4. Install pilling sleeve made from 10 mm. thick steel. When installed, the sleeve will ensure that pilling sleeve and concrete is smooth and strong.
- 5. Install the hydraulic system which can apply a pressure more of than 10,000 PSI into the pilling.
- 6. Install pilling that has hole 90 mm-wide, made form 5 mm-thick steel, 1 m. long. Piles will press underground one by one continuously until getting the designeddepth or designed hydraulic pressure requirement.
- 7. Having achieved the designed depth or correct hydraulic pressure requirement, our staff will hold hydraulic pressure at least 20 minutes, to make sure that the pressure will be continue to carry the designed weight.
- 8. Size the pilling sleeve with pilling by steel sheet and steel spiral.
- 9. Once all MicroPile system installed, seal with concrete and finish.