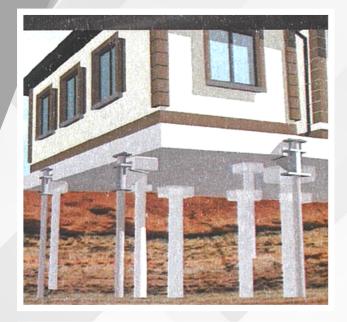

#### **MICROPILES**

 MicroPiles are installed using hydraulic pressing system, which helps to strengthen soil by pressing the pile under the ground, under a structure, building or house. The pile is installed assist the ground to carry the weight of the structure and can be designed to connect into the building structure.

#### Benefits of using MicroPiles

- 1. Can be installed in a limited area.
- 2. No noise or vibration.
- 3. Can installed close to the wall.
- 4. Can installed very fast.
- 5. Can carry a weight of 10-15 metric tons per pile.
- 6. Can up to 25 metre deep.