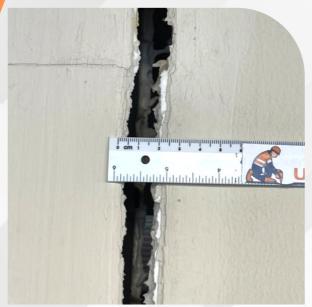

#### **MICROPILES**

 MicroPiles are installed using hydraulic pressing system, which helps to strengthen soil by pressing the pile under the ground, under a structure, building or house. The pile is installed assist the ground to carry the weight of the structure and can be designed to connect into the building structure.

#### Benefits of using MicroPiles

- 1. Can be installed in a limited area.
- 2. No noise or vibration.
- 3. Can installed close to the wall.
- 4. Can installed very fast.
- 5. Can carry a weight of 10-15 metric tons per pile.
- 6. Can up to 25 metre deep.