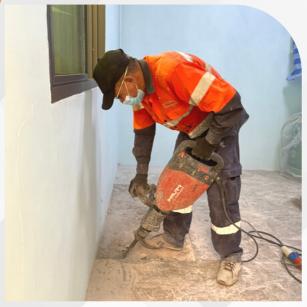

#### **Work Method**

- 1. Design and calculate structure weight to calculate number of piles required.
- 2. Identify the position to do pilling. the position will be
- Position that can carry the weight
- Position that has strong concrete, that can carry the compressive strength and sheer form structure weight.
- 3. Overburden the soil 0.5-0.5 m. deep on that position to install pilling sleeve.
- 4. Install pilling sleeve made from 10 mm. thick steel. When installed, the sleeve will ensure that pilling sleeve and concrete is smooth and strong.
- 5. Install the hydraulic system which can apply a pressure more of than 10,000 PSI into the pilling.
- 6. Install pilling that has hole 90 mm-wide, made form 5 mm-thick steel, 1 m. long. Piles will press underground one by one continuously until getting the designeddepth or designed hydraulic pressure requirement.
- 7. Having achieved the designed depth or correct hydraulic pressure requirement, our staff will hold hydraulic pressure at least 20 minutes, to make sure that the pressure will be continue to carry the designed weight.
- 8. Size the pilling sleeve with pilling by steel sheet and steel spiral.
- 9. Once all MicroPile system installed, seal with concrete and finish.