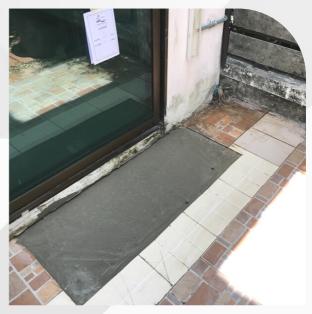

#### **Work Method**

- 1. Design and calculate structure weight to calculate number of piles required.
- 2. Identify the position to do pilling. the position will be
- Position that can carry the weight
- Position that has strong concrete, that can carry the compressive strength and sheer form structure weight.
- 3. Overburden the soil 0.5-0.5 m. deep on that position to install pilling sleeve.
- 4. Install pilling sleeve made from 10 mm. thick steel. When installed, the sleeve will ensure that pilling sleeve and concrete is smooth and strong.
- 5. Install the hydraulic system which can apply a pressure more of than 10,000 PSI into the pilling.
- 6. Install pilling that has hole 90 mm-wide, made form 5 mm-thick steel, 1 m. long. Piles will press underground one by one continuously until getting the designeddepth or designed hydraulic pressure requirement.
- 7. Having achieved the designed depth or correct hydraulic pressure requirement, our staff will hold hydraulic pressure at least 20 minutes, to make sure that the pressure will be continue to carry the designed weight.
- 8. Size the pilling sleeve with pilling by steel sheet and steel spiral.
- 9. Once all MicroPile system installed, seal with concrete and finish.