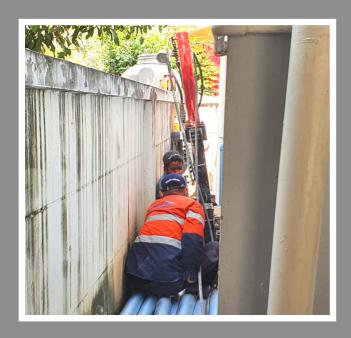

#### **Work Method**

- 1. Design and calculate structure weight to calculate number of piles required.
- 2. Identify the position to do pilling. the position will be
- Position that can carry the weight
- Position that has strong concrete, that can carry the compressive strength and sheer form structure weight.
- 3. Overburden the soil 0.5-0.5 m. deep on that position to install pilling sleeve.
- 4. Install pilling sleeve made from 10 mm. thick steel. When installed, the sleeve will ensure that pilling sleeve and concrete is smooth and strong.
- 5. Install the hydraulic system which can apply a pressure more of than 10,000 PSI into the pilling.
- 6. Install pilling that has hole 90 mm-wide, made form 5 mm-thick steel, 1 m. long. Piles will press underground one by one continuously until getting the designeddepth or designed hydraulic pressure requirement.
- 7. Having achieved the designed depth or correct hydraulic pressure requirement, our staff will hold hydraulic pressure at least 20 minutes, to make sure that the pressure will be continue to carry the designed weight.
- 8. Size the pilling sleeve with pilling by steel sheet and steel spiral.
- 9. Once all MicroPile system installed, seal with concrete and finish.